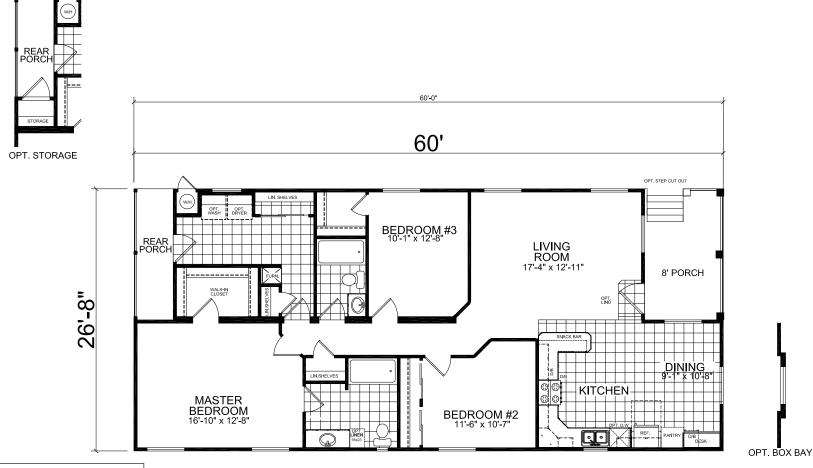

## Steiger

**Creekside Manor Series** 

1,445 SQ. FT. (Approximate) 3 Bedrooms, 2 Baths

Last Updated: 10-14-20