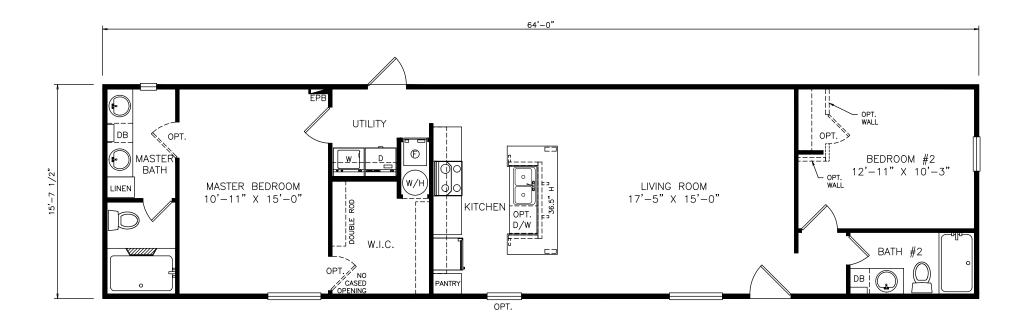

## Springdale

Heritage Series - Single Section 1,005 SQ. FT. (Approximate) 2 Bedrooms, 2 Baths

Last Updated: 6-28-21

**FACTORY SELECT HOMES** 4455 N. Stockton Hill Rd. Kingman, AZ 86409