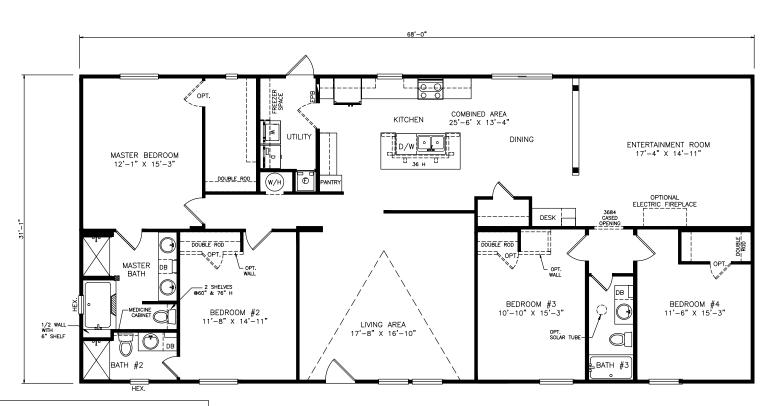

## Sovana

Classic Series - Multi Section

2,120 SQ. FT. (Approximate) 4 Bedrooms, 3 Baths

OPT. HALF BATH

"B"

"A"

FACTORY SELECT HOMES 4455 N. Stockton Hill Rd. Kingman, AZ 86409