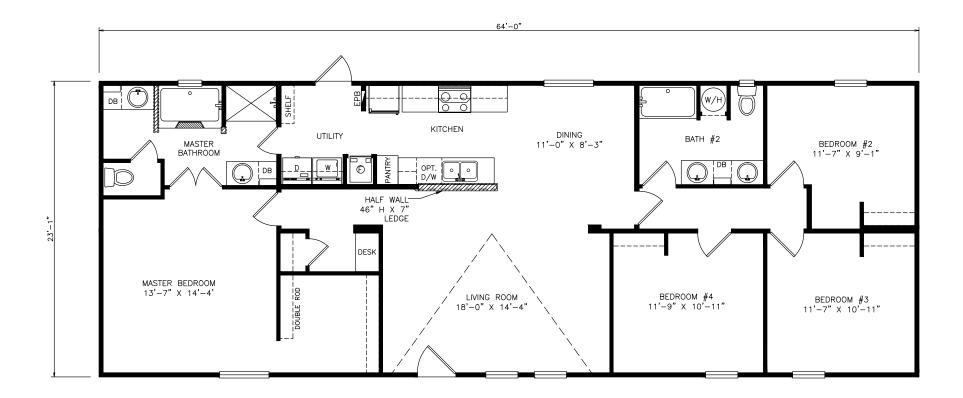

## **Smitan**

Select Series - Multi Section 1,483 SQ. FT. (Approximate) 4 Bedrooms, 2 Baths

Last Updated: 6-28-21

FACTORY SELECT HOMES 4455 N. Stockton Hill Rd. Kingman, AZ 86409