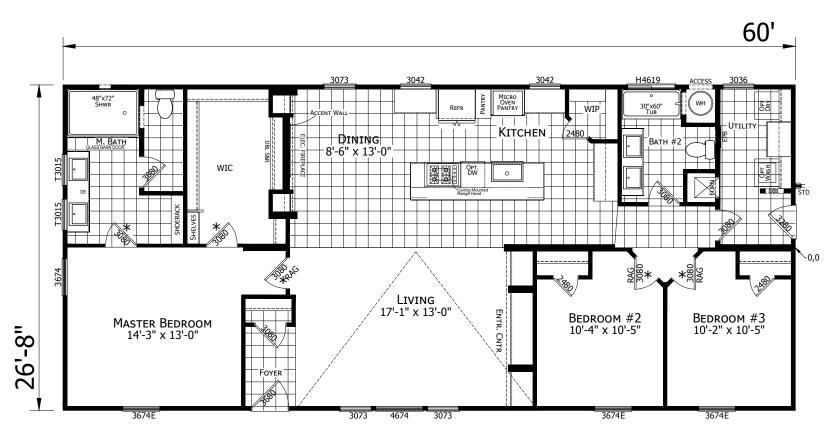

## **Simms**

**Odyssey Series** 

1,600 SQ. FT. (Approximate) 3 Bedroom, 2 Bath

Last Updated: 12-9-21