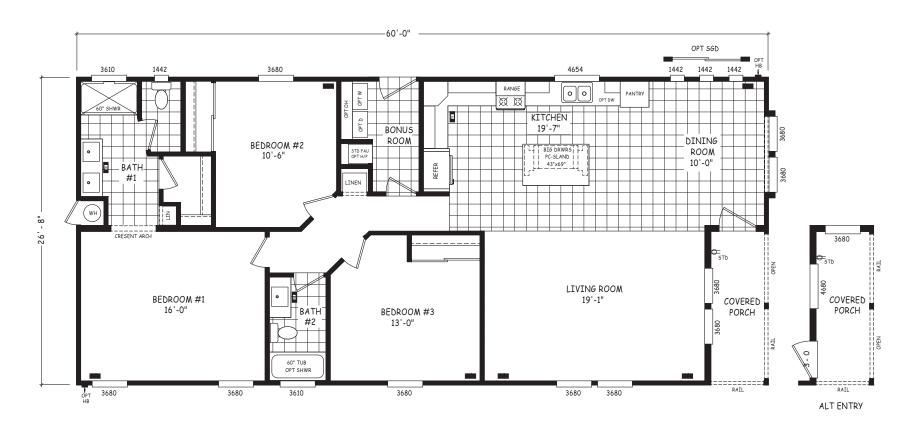

## **Silverthorn**

Pinnacle Series

1,600 SQ. FT. (Approximate) 3 Bedroom, 2 Bath

Last Updated: 8-22-22