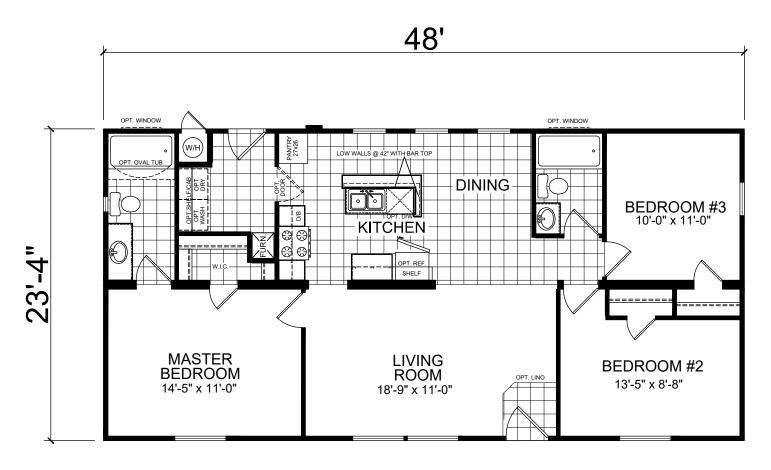

## Santa Bella

**Creekside Manor Series** 

1,120 SQ. FT. (Approximate) 3 Bedrooms, 2 Baths

Last Updated: 10-13-20