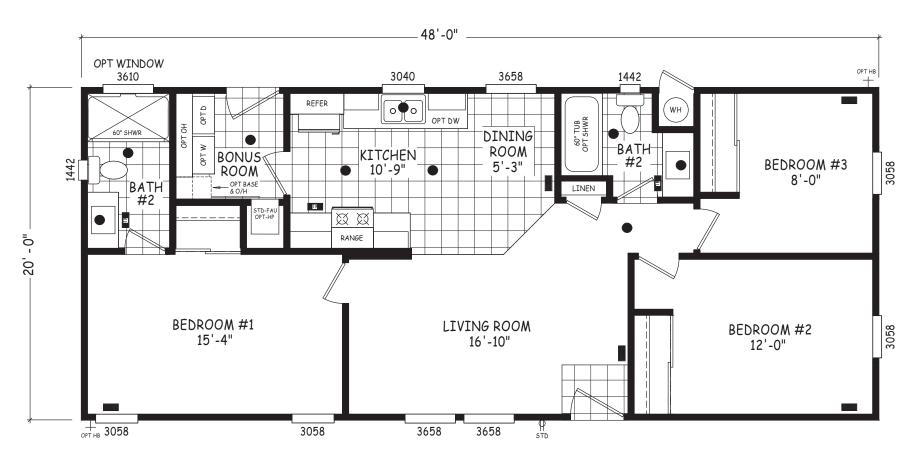

## Santa Ana

**Edge Series** 

960 SQ. FT. (Approximate) 3 Bedroom, 2 Bath

Last Updated: 5-21-24