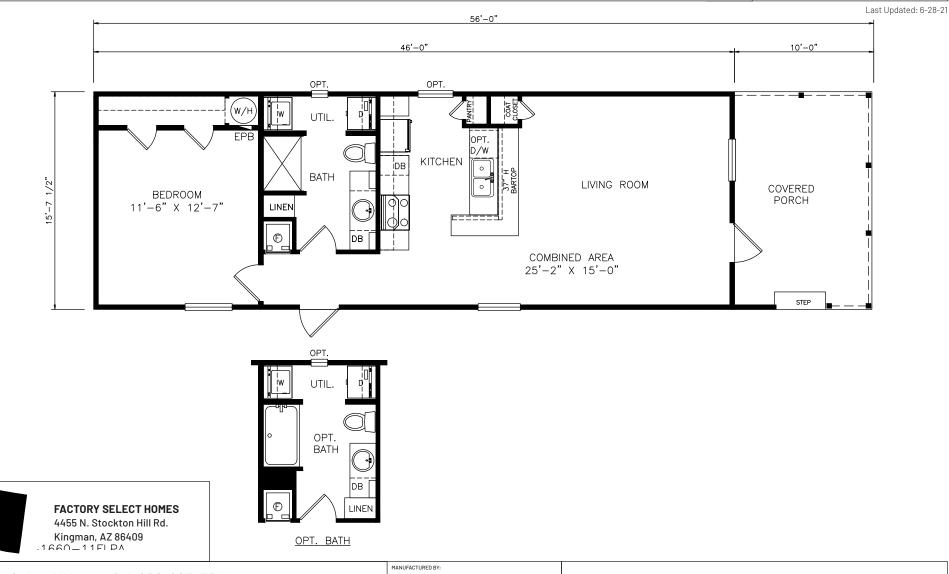

## Heritage Series - Single Section

880 SQ. FT. (Approximate) 1 Bedroom, 1 Bath