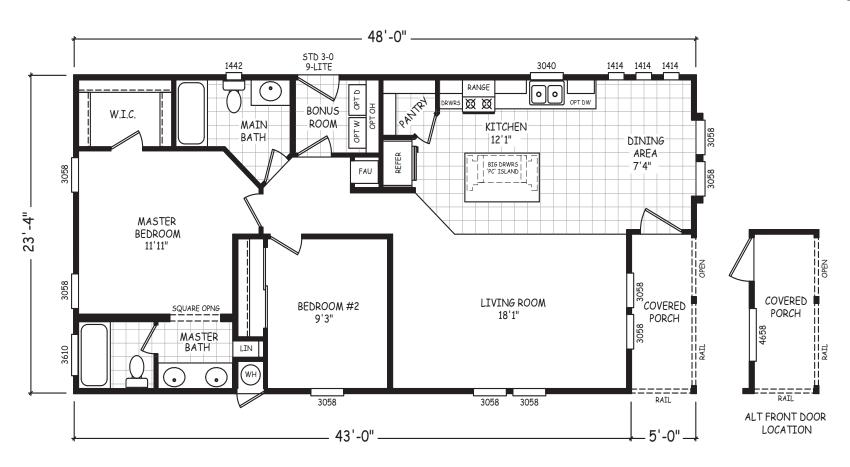

## Rosser

Sedona Ridge Series

1,125 SQ. FT. (Approximate) 2 Bedroom, 2 Bath

Last Updated: 12-15-20