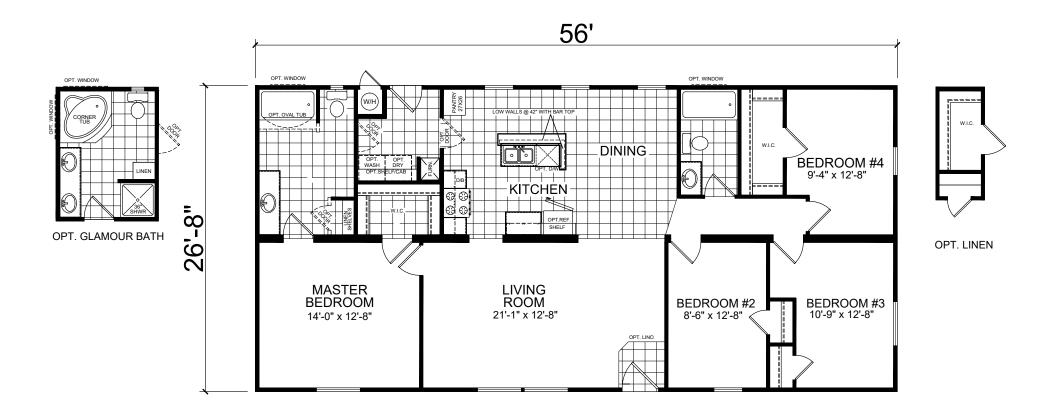

## Rollando

**Creekside Manor Series** 

1,494 SQ. FT. (Approximate) 4 Bedrooms, 2 Baths

Last Updated: 10-14-20