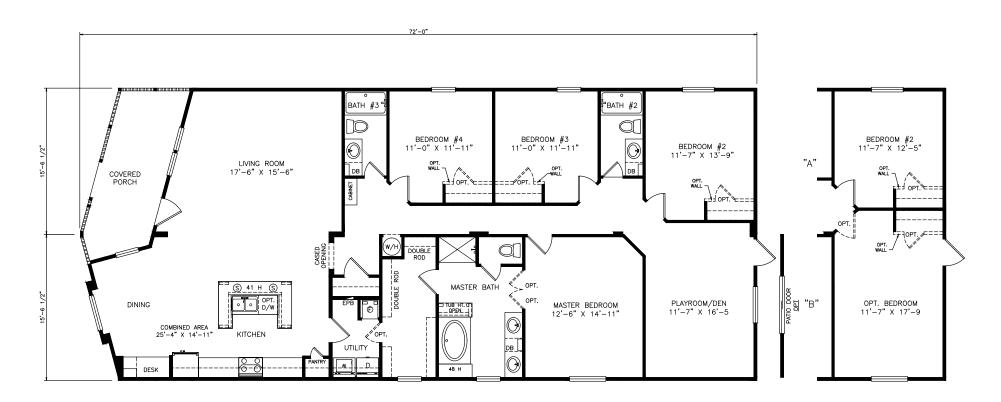

## Robindale

Classic Series - Multi Section 2,051 SQ. FT. (Approximate) 4 Bedrooms, 3 Baths

Last Updated: 6-25-21

**FACTORY SELECT HOMES** 4455 N. Stockton Hill Rd. Kingman, AZ 86409