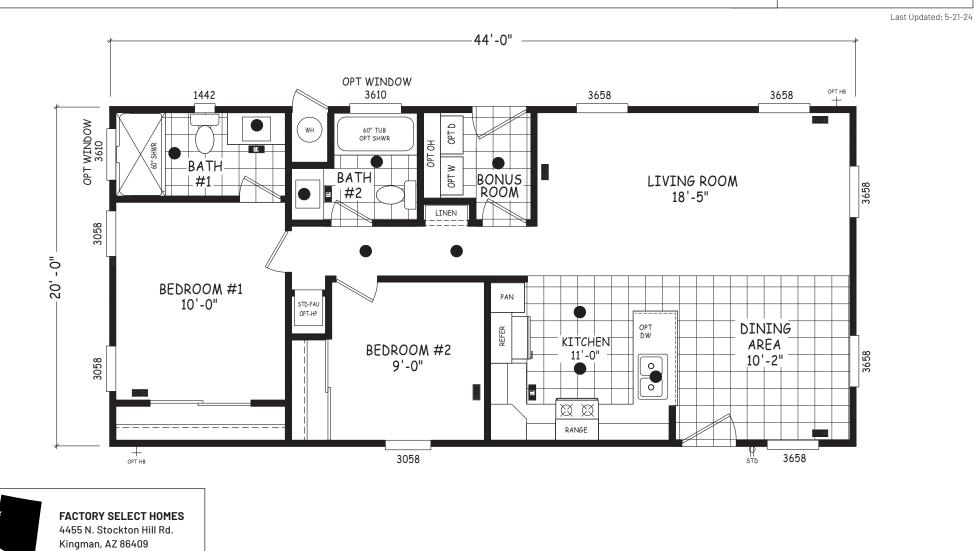

## Ranchero

## **Edge Series**

880 SQ. FT. (Approximate) 2 Bedroom, 2 Bath

MANUFACTURED BY

FactorySelectMH.com | 1-800-965-3641

**IMPORTANT:** Alta Cima Corp reserves the right to modify, cancel or substitute products or features of this event at any time without prior notice or obligation. Pictures and other promotional materials are representative and may depict or contain floor plans, square footages, elevations, options, upgrades, extra design features, decorations, floor coverings, specialty light fixtures, custom paint and wall coverings, window treatments, landscaping, sound and alarm systems, furnishings, appliances, and other designer/decorator features and amenities that are not included as part of the home and/or may not be available at all locations. Home, pricing and community information is subject to change, and homes to prior sale, at any time without notice or obligation. ©2020 Alta Cima Corp. All rights reserved.