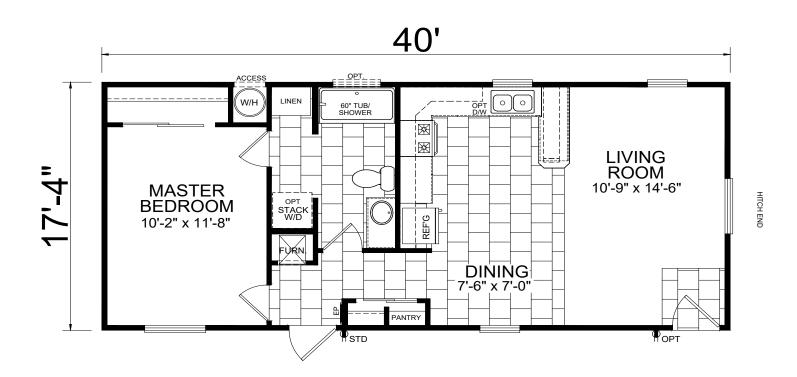

## Sunrise Series 693 SQ. FT. (Approximate) 1 Bedroom, 1 Bath

Last Updated: 11-5-20

**FACTORY SELECT HOMES** 4455 N. Stockton Hill Rd. Kingman, AZ 86409