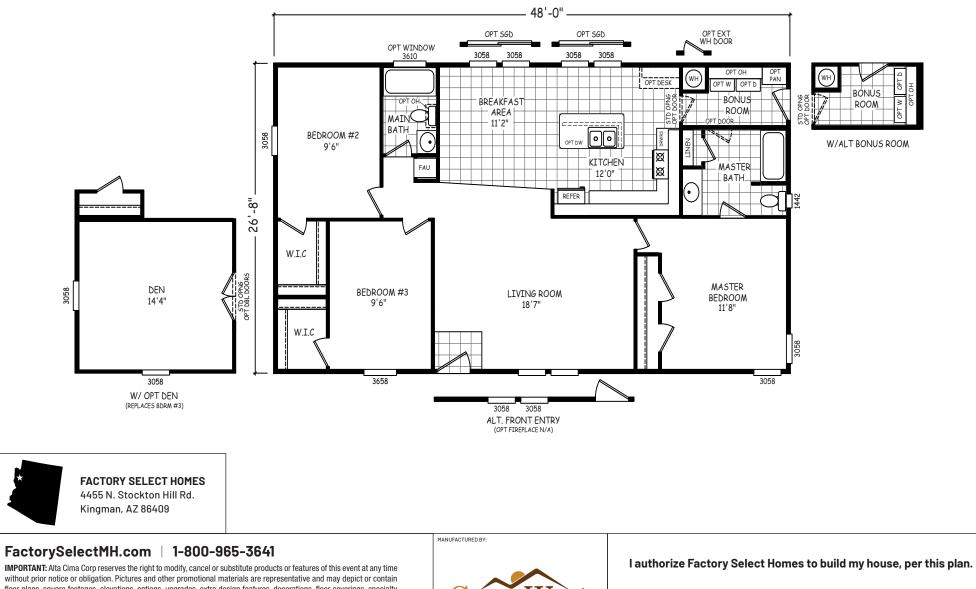

## **FS Series**

1,280 SQ. FT. (Approximate) 3 Bedroom, 2 Bath

Last Updated: 1-4-21

without prior notice or obligation. Pictures and other promotional materials are representative and may depict or contain floor plans, square footages, elevations, options, upgrades, extra design features, decorations, floor coverings, specialty light fixtures, custom paint and wall coverings, window treatments, landscaping, sound and alarm systems, furnishings, appliances, and other designer/decorator features and amenities that are not included as part of the home and/or may not be available at all locations. Home, pricing and community information is subject to change, and homes to prior sale, at any time without notice or obligation. ©2020 Alta Cima Corp. All rights reserved.