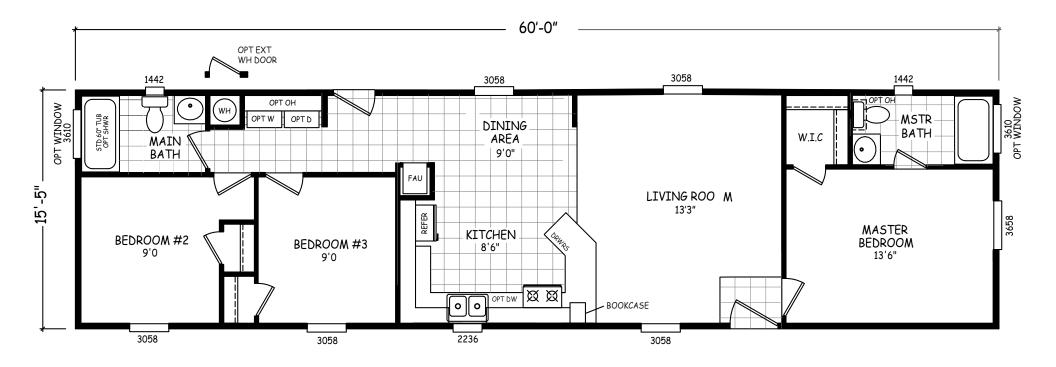

## Landmark Series

925 SQ. FT. (Approximate) 3 Bedrooms, 2 Baths

Last Updated: 12-14-20

MANUFACTURED BY

**FACTORY SELECT HOMES** 4455 N. Stockton Hill Rd. Kingman, AZ 86409