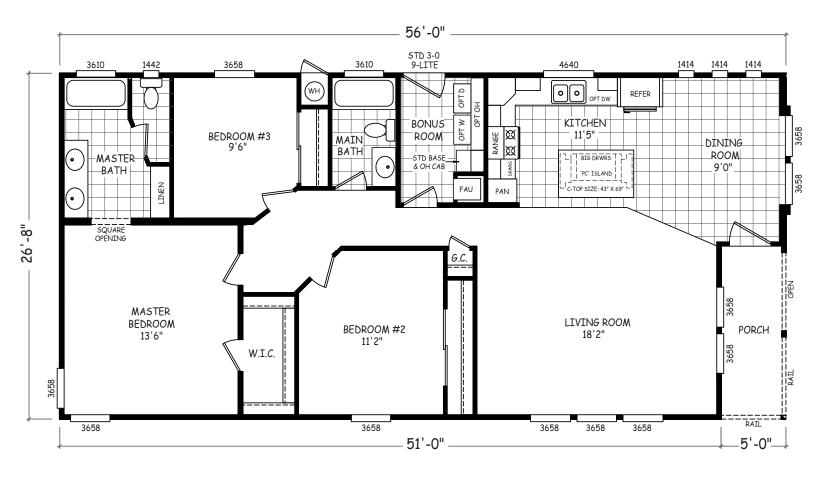

## **Peebles**

Sedona Ridge Classic Series

1,493 SQ. FT. (Approximate) 3 Bedroom, 2 Bath

Last Updated: 2-2-23