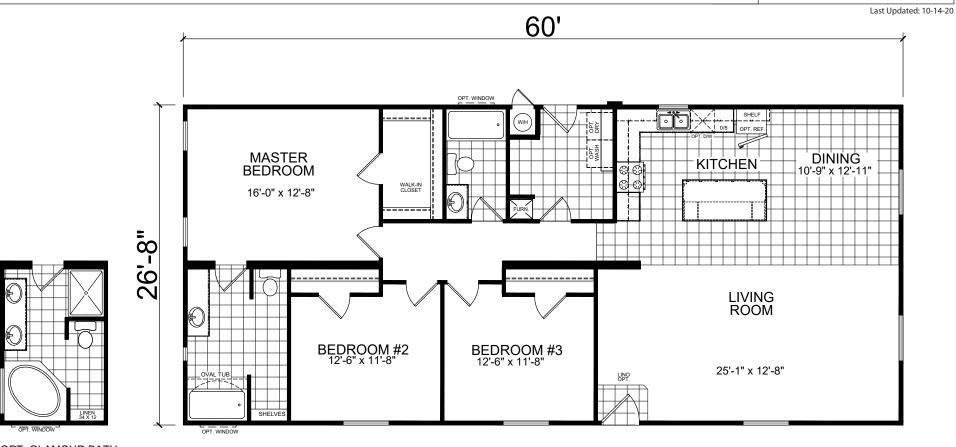

## **Patillo**

**Creekside Manor Series** 

1,600 SQ. FT. (Approximate) 3 Bedrooms, 2 Baths

OPT. GLAMOUR BATH