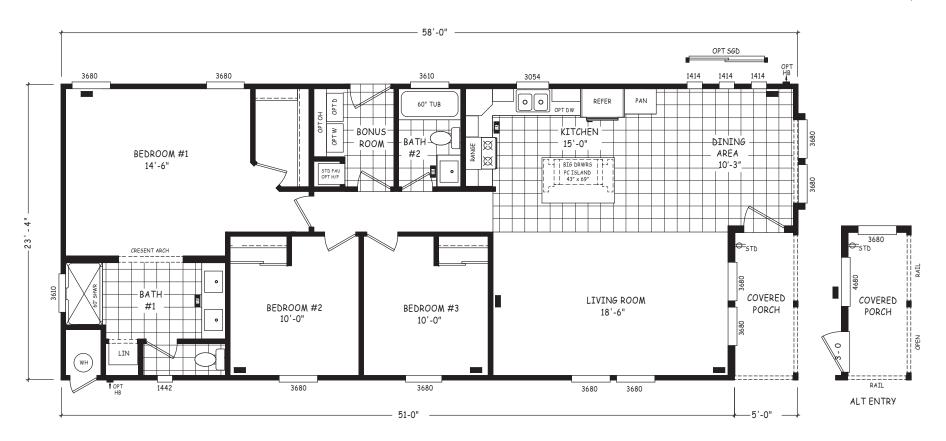

## **Pagosa**

Pinnacle Series

1,353 SQ. FT. (Approximate) 3 Bedroom, 2 Bath

Last Updated: 8-22-22