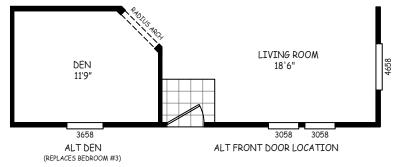

## **Packard**

**GS Series** 

1,077 SQ. FT. (Approximate) 3 Bedrooms, 2 Baths

Last Updated: 12-15-20