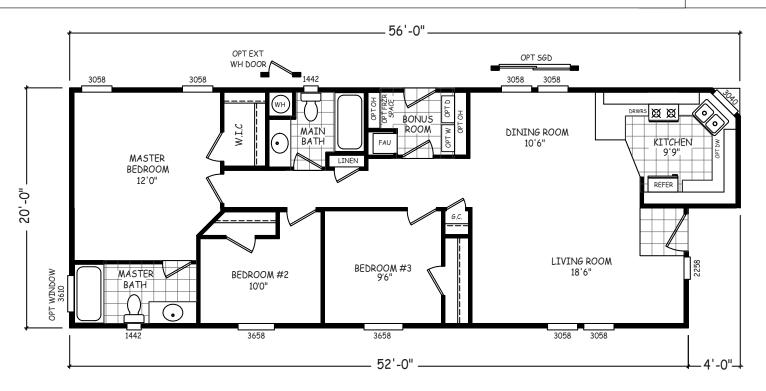

## **Packard**

**GS Series** 

1,077 SQ. FT. (Approximate) 3 Bedrooms, 2 Baths

Last Updated: 12-15-20