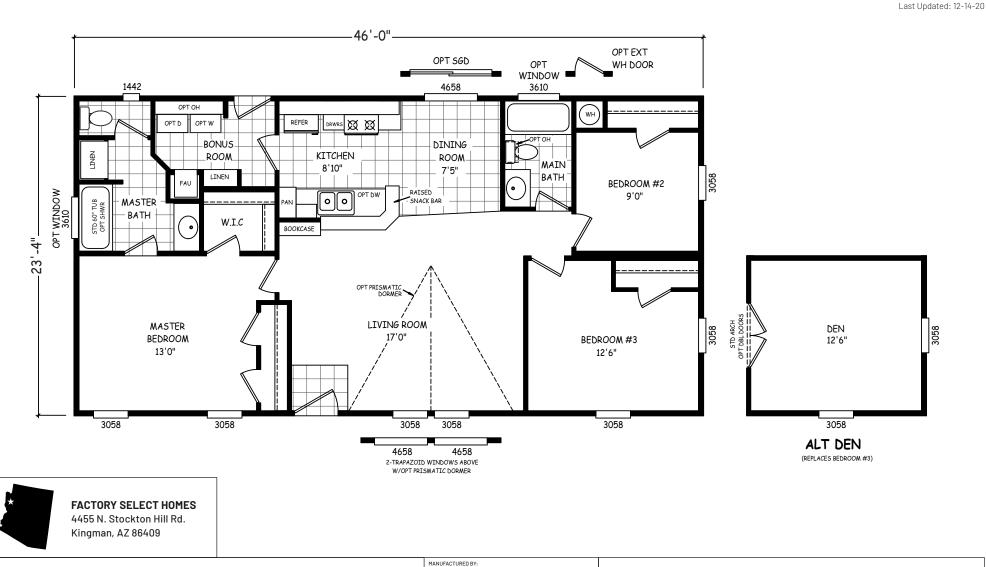

## **Ontario**

Landmark Series

1,050 SQ. FT. (Approximate) 3 Bedrooms, 2 Baths

CavcoWest