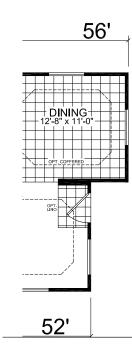

## Olena

Creekside Manor Series

1,213 SQ. FT. (Approximate) 2 Bedrooms, 2 Baths

Last Updated: 10-13-20

FACTORY SELECT HOMES 4455 N. Stockton Hill Rd. Kingman, AZ 86409