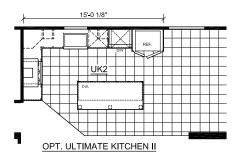

## Olena

Creekside Manor Series

1,213 SQ. FT. (Approximate) 2 Bedrooms, 2 Baths

Last Updated: 10-13-20

FACTORY SELECT HOMES 4455 N. Stockton Hill Rd. Kingman, AZ 86409