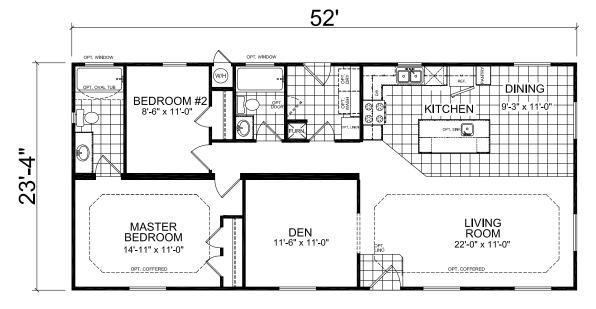

## Olena

Creekside Manor Series

1,213 SQ. FT. (Approximate) 2 Bedrooms, 2 Baths

Last Updated: 10-13-20

FACTORY SELECT HOMES 4455 N. Stockton Hill Rd. Kingman, AZ 86409