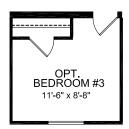

## Olena

Creekside Manor Series

1,213 SQ. FT. (Approximate) 2 Bedrooms, 2 Baths

Last Updated: 10-13-20

FACTORY SELECT HOMES 4455 N. Stockton Hill Rd. Kingman, AZ 86409