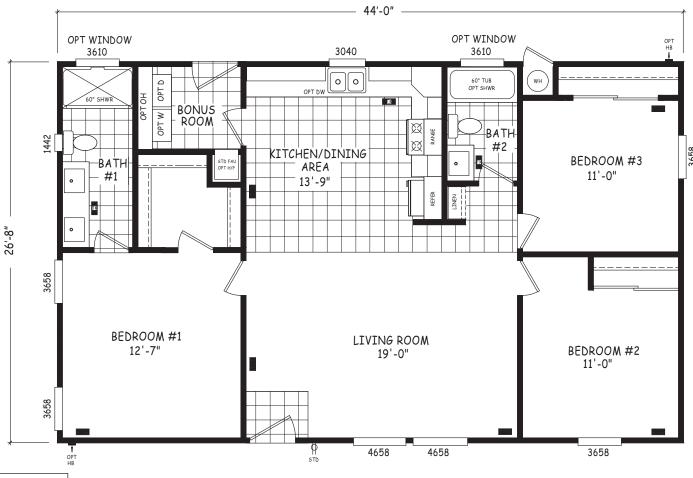

## Niko

**Edge Series** 

1,174 SQ. FT. (Approximate) 3 Bedroom, 2 Bath

Last Updated: 8-22-22