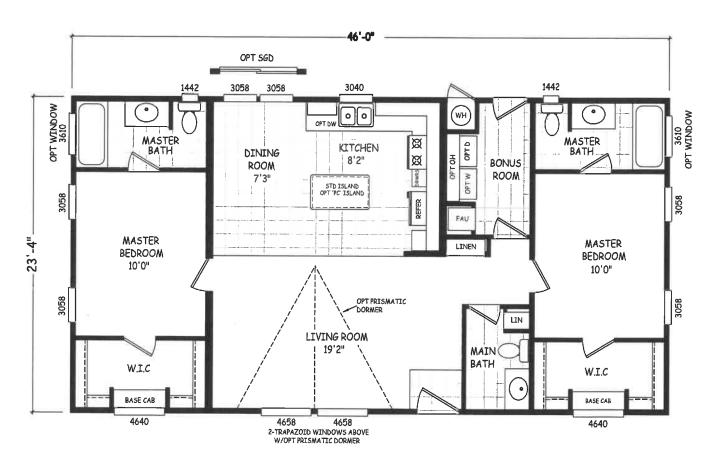

## Mullen

FS Series

1,073 SQ. FT. (Approximate) 2 Bedrooms, 2.5 Baths

Last Updated: 2-4-21