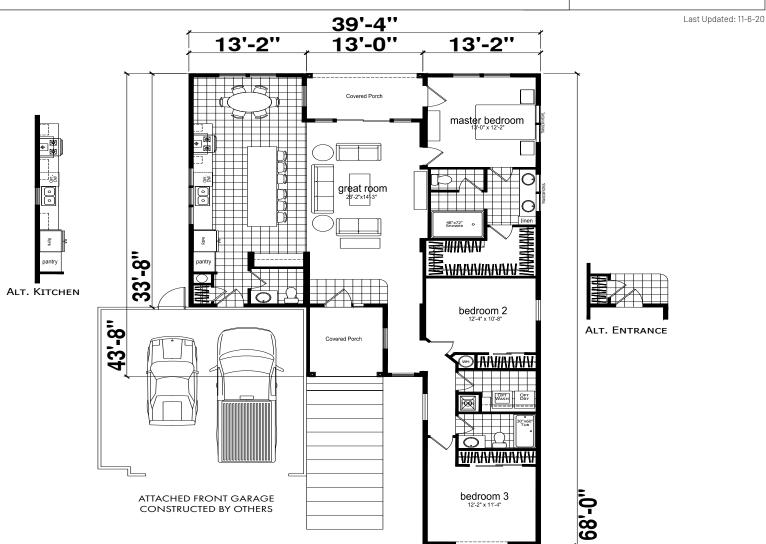

## Moxlie

Genesis Series

1,740 SQ. FT. (Approximate) 3 Bedroom, 2.5 Bath





## FACTORY SELECT HOMES 4455 N. Stockton Hill Rd. Kingman, AZ 86409

## FactorySelectMH.com | 1-800-965-3641

IMPORTANT: Alta Cima Corp reserves the right to modify, cancel or substitute products or features of this event at any time without prior notice or obligation. Pictures and other promotional materials are representative and may depict or contain floor plans, square footages, elevations, options, upgrades, extra design features, decorations, floor coverings, specialty light fixtures, custom paint and wall coverings, window treatments, landscaping, sound and alarm systems, furnishings, appliances, and other designer/decorator features and amenities that are not included as part of the home and/or may not be available at all locations. Home, pricing and community information is subj