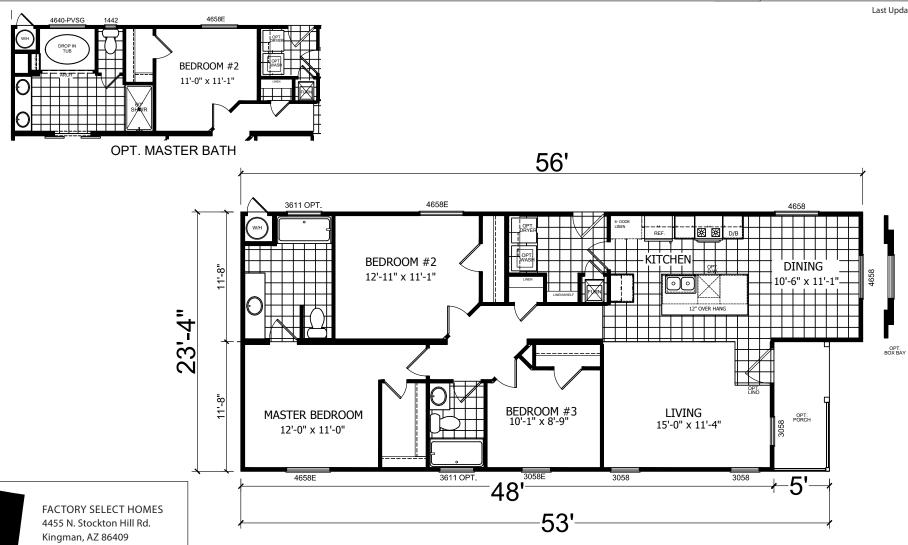

## Montara

**Creekside Manor Series** 

1,272 SQ. FT. (Approximate) 3 Bedrooms, 2 Baths

Last Updated: 10-13-20