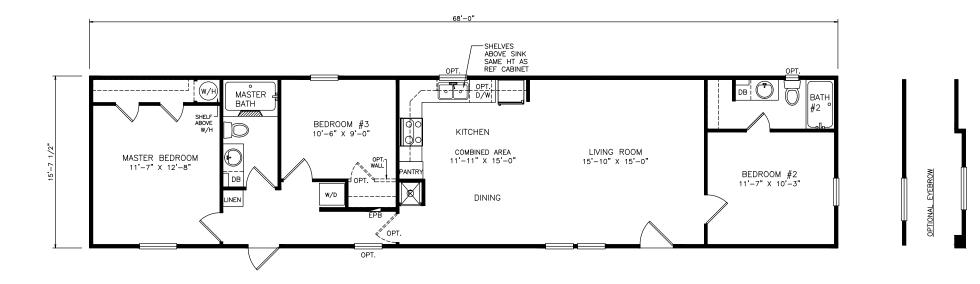

## Modena

Heritage Series - Single Section 1,068 SQ. FT. (Approximate) 3 Bedrooms, 2 Baths

Last Updated: 6-28-21

**FACTORY SELECT HOMES** 4455 N. Stockton Hill Rd. Kingman, AZ 86409