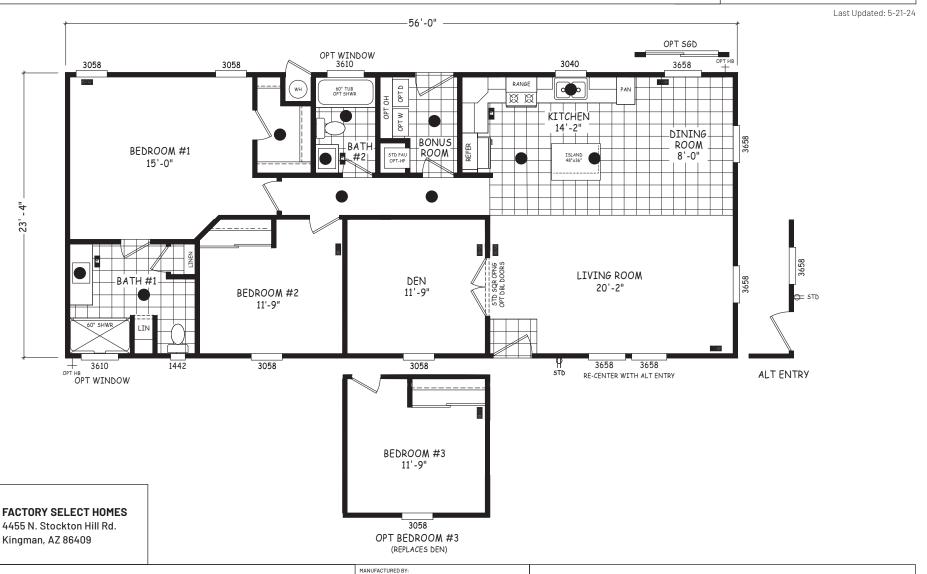

## Milligan

**Edge Series** 

1,307 SQ. FT. (Approximate) 2 Bedroom, 2 Bath





## FactorySelectMH.com | 1-800-965-3641

IMPORTANT: Alta Cima Corp reserves the right to modify, cancel or substitute products or features of this event at any time without prior notice or obligation. Pictures and other promotional materials are representative and may depict or contain floor plans, square footages, elevations, options, upgrades, extra design features, decorations, floor coverings, specialty light fixtures, custom paint and wall coverings, window treatments, landscaping, sound and alarm systems, furnishings, appliances, and other designer/decorator features and amenities that are not included as part of the home and/or may not be available at all locations. Home, pricing and community information is subject to change, and homes to prior sale, at any time without notice or