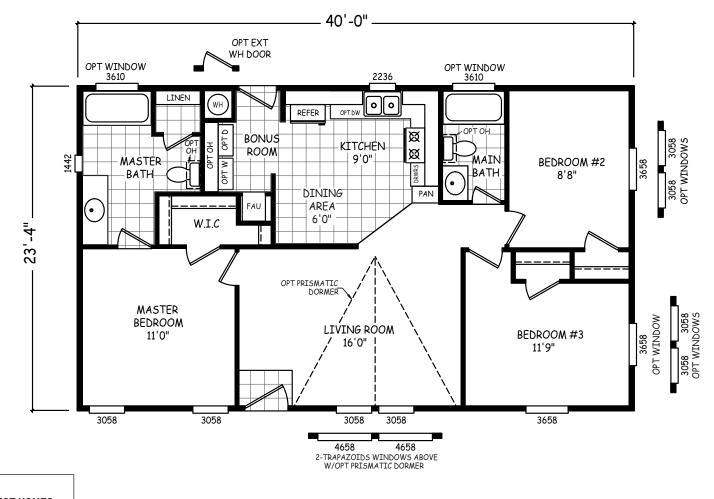

## **Mertens**

## **GS** Series

933 SQ. FT. (Approximate) 3 Bedrooms, 2 Baths

Last Updated: 4-28-22

**FACTO** 4455 h Kingm