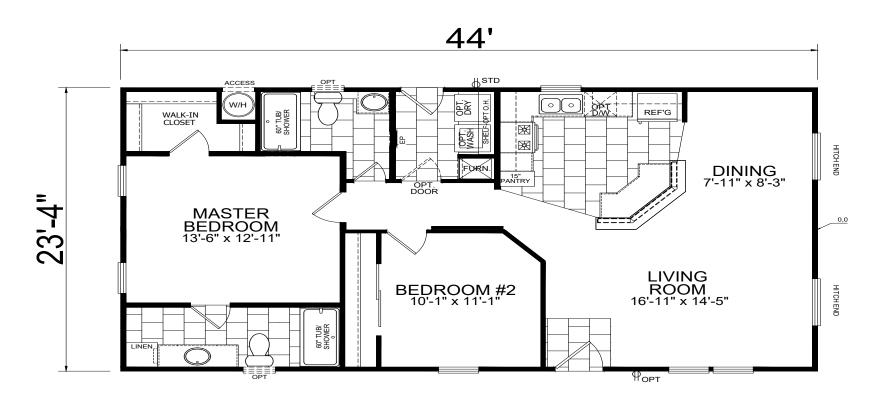

## Merrifield

## **American Freedom Series**

1,027 SQ. FT. (Approximate) 2 Bedroom, 2 Bath

Last Updated: 11-4-20

**FACTORY SELECT HOMES** 4455 N. Stockton Hill Rd. Kingman, AZ 86409