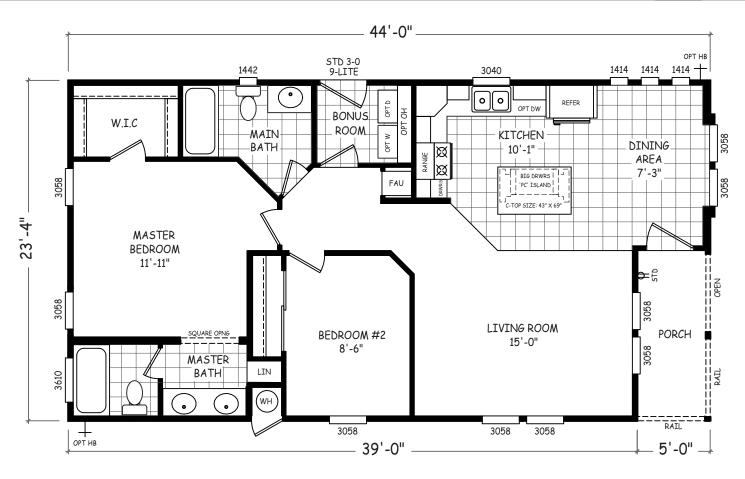

## Melaval

Sedona Ridge Classic Series

1,027 SQ. FT. (Approximate) 2 Bedroom, 2 Bath

Last Updated: 5-21-24