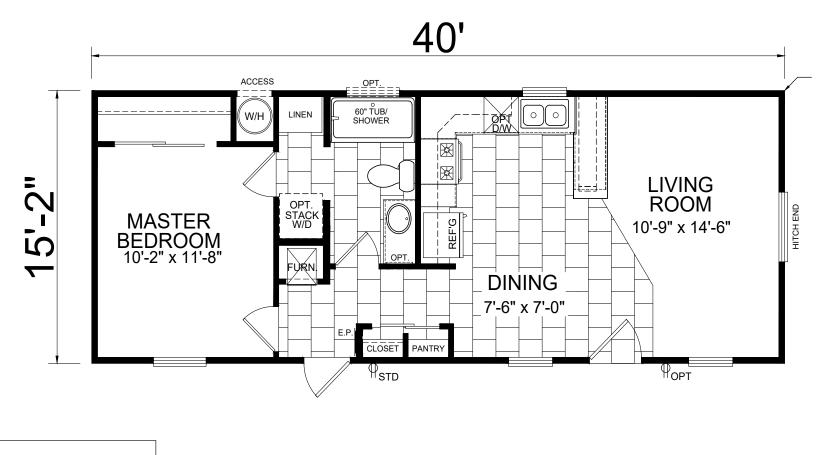

## Sunrise Series 607 SQ. FT. (Approximate) 1 Bedroom, 1 Bath

Last Updated: 11-5-20

**FACTORY SELECT HOMES** 4455 N. Stockton Hill Rd. Kingman, AZ 86409