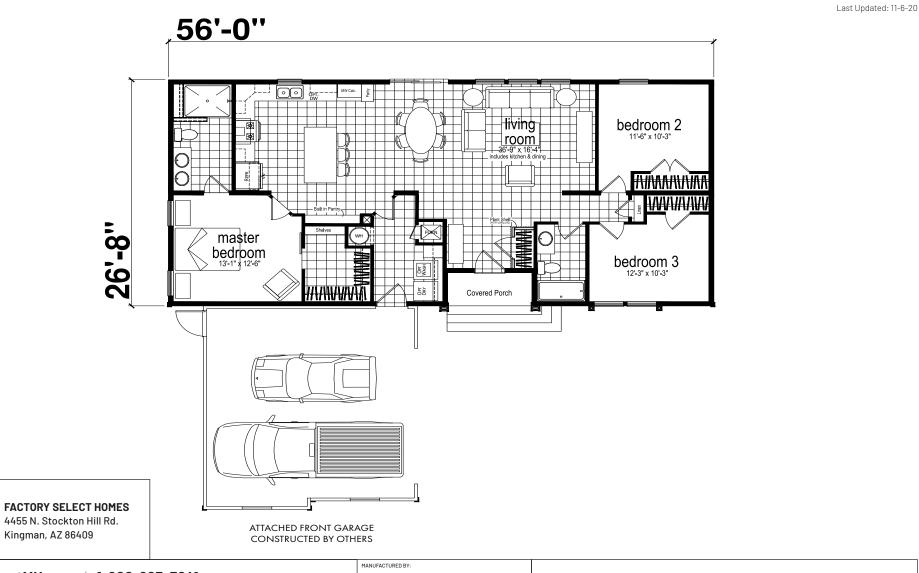

## Meca

## **Genesis Series**

1,459 SQ. FT. (Approximate) 3 Bedroom, 2 Bath





## FactorySelectMH.com | 1-800-965-3641

**IMPORTANT:** Alta Cima Corp reserves the right to modify, cancel or substitute products or features of this event at any time without prior notice or obligation. Pictures and other promotional materials are representative and may depict or contain floor plans, square footages, elevations, options, upgrades, extra design features, decorations, floor coverings, specialty light fixtures, custom paint and wall coverings, window treatments, landscaping, sound and alarm systems, furnishings, appliances, and other designer/decorator features and amenities that are not included as part of the home and/or may not be available at all locations. Home, pricing and community information is subject to change, and homes to prior sale, at any time without notic