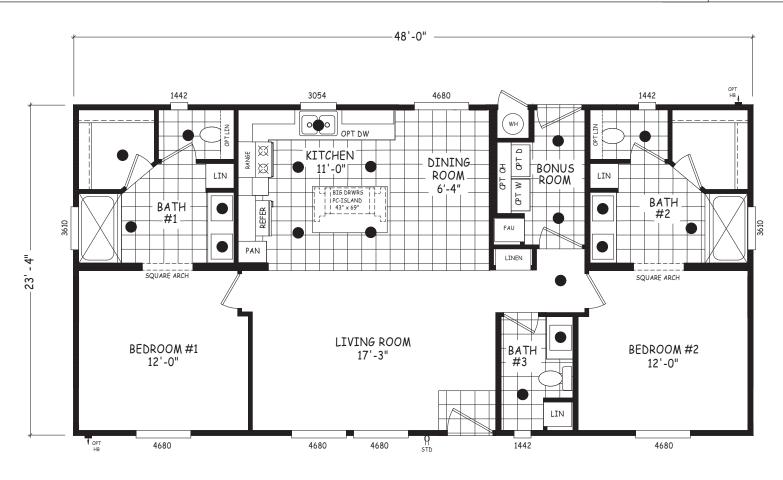

## Mayside

**Edge Series** 

1,120 SQ. FT. (Approximate) 2 Bedroom, 2.5 Bath

Last Updated: 7-24-24