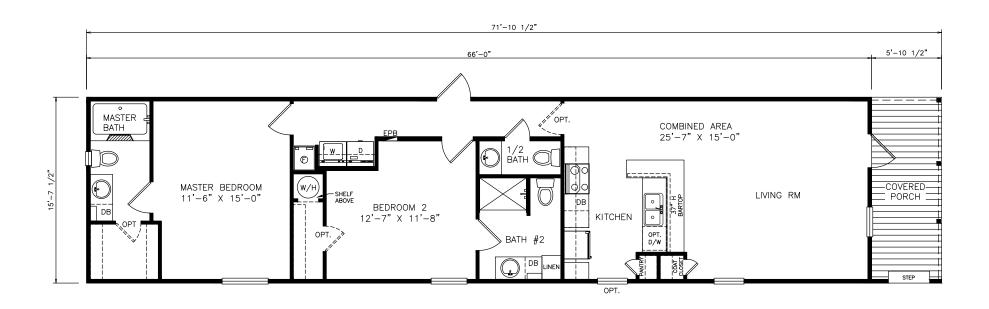

## **Mathis**

Heritage Series - Single Section

1,130 SQ. FT. (Approximate) 2 Bedrooms, 2.5 Baths

Last Updated: 6-28-21