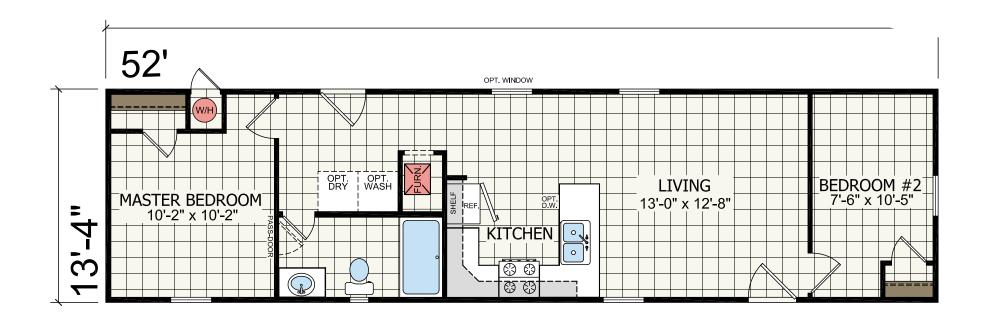

## Magma

Foundation Series 693 SQ. FT. (Approximate) 2 Bedrooms, 2 Baths

Last Updated: 10-14-20