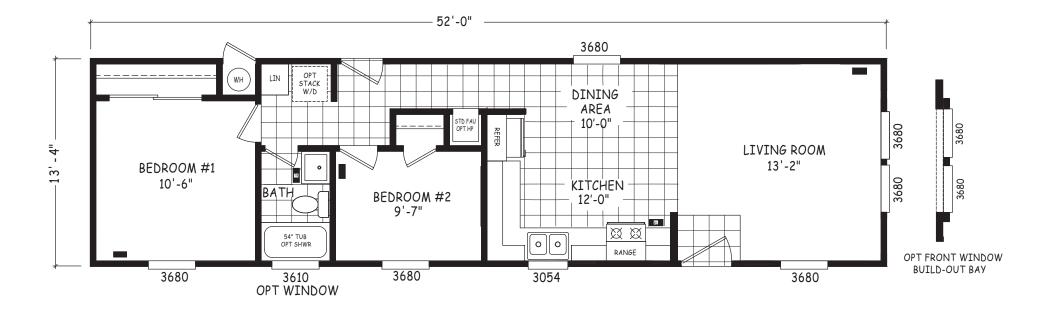

## Encore Single Wide Series 694 SQ. FT. (Approximate) 2 Bedroom, 2 Bath

Last Updated: 12-12-22

FACTORY SELECT HOMES 4455 N. Stockton Hill Rd. Kingman, AZ 86409