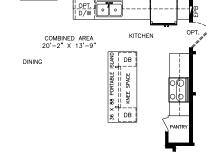

## Magellan

Select Series - Multi Section 1,497 SQ. FT. (Approximate) 3 Bedrooms, 2 Baths

Last Updated: 6-28-21

OPTIONAL KITCHEN

**FACTORY SELECT HOMES** 4455 N. Stockton Hill Rd. Kingman, AZ 86409