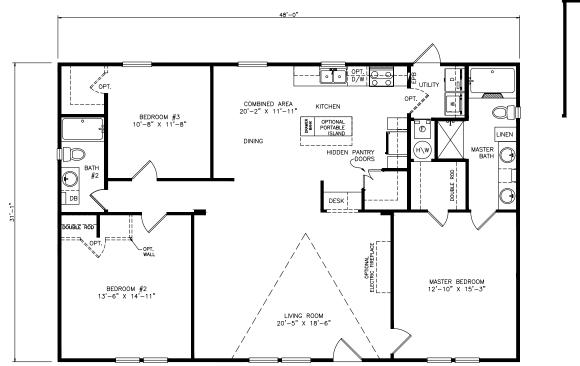

## Magellan

Select Series - Multi Section 1,497 SQ. FT. (Approximate) 3 Bedrooms, 2 Baths

Last Updated: 6-28-21

OPTIONAL KITCHEN

**FACTORY SELECT HOMES** 4455 N. Stockton Hill Rd. Kingman, AZ 86409