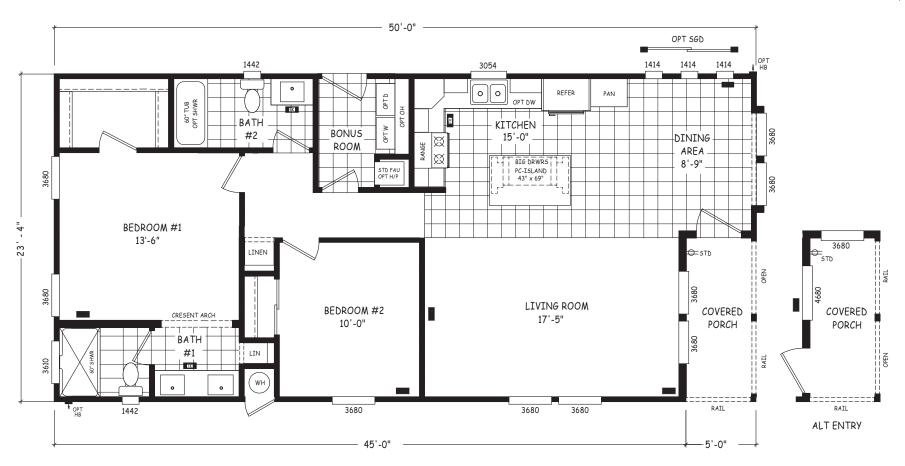

## Longmont

Pinnacle Series

1,172 SQ. FT. (Approximate) 2 Bedroom, 2 Bath

Last Updated: 8-22-22