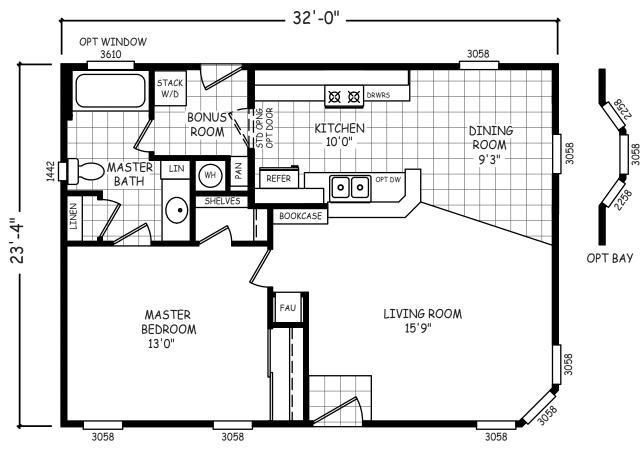

## Leroy

**GS Series** 

747 SQ. FT. (Approximate) 1 Bedroom, 1 Bath

Last Updated: 1-4-21