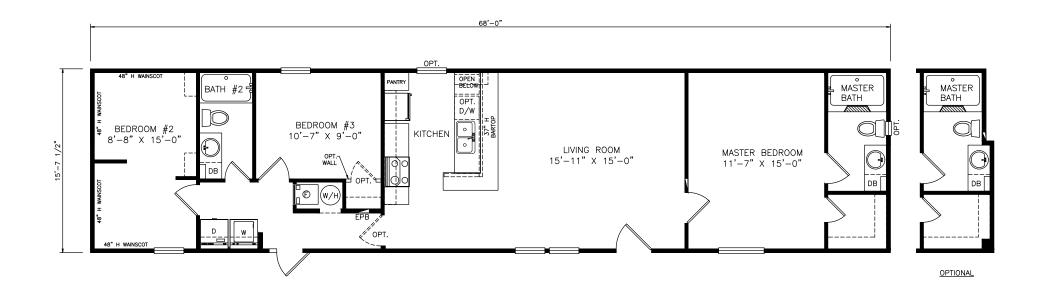

## Leeds

Heritage Series - Single Section

1,068 SQ. FT. (Approximate) 3 Bedrooms, 2 Baths

Last Updated: 6-28-21