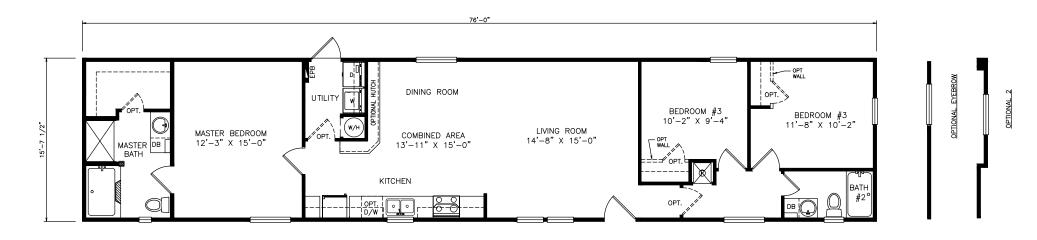

## Leamington

Classic Series - Single Section 1,193 SQ. FT. (Approximate) 3 Bedrooms, 2 Baths

Last Updated: 6-24-21

**FACTORY SELECT HOMES** 4455 N. Stockton Hill Rd. Kingman, AZ 86409