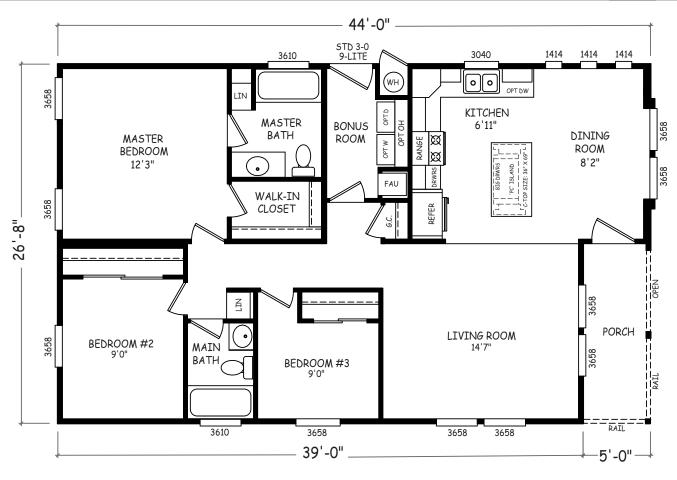

## **Killaly**

Sedona Ridge Classic Series

1,173 SQ. FT. (Approximate) 3 Bedroom, 2 Bath

Last Updated: 2-2-23