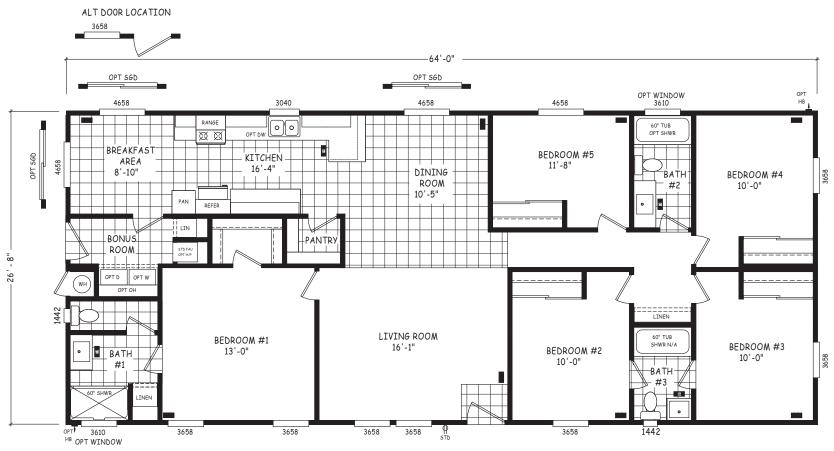

## Kash

**Edge Series** 

1,707 SQ. FT. (Approximate) 5 Bedroom, 3 Bath

Last Updated: 8-22-22