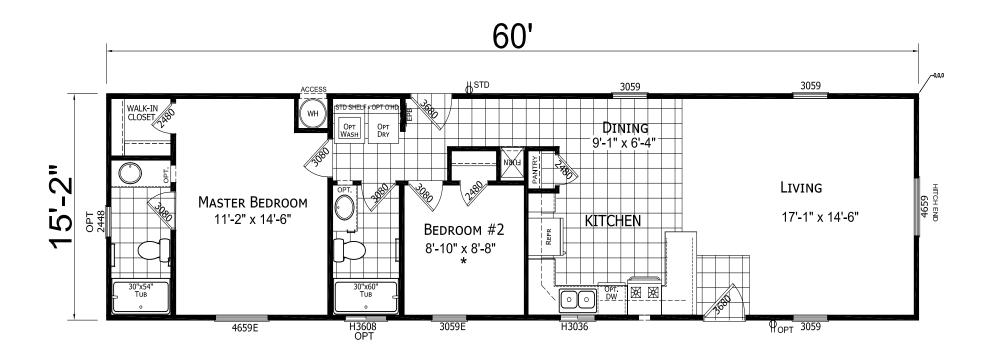

## **Jupiter**

**Sunrise Series** 

910 SQ. FT. (Approximate) 2 Bedroom, 2 Bath

Last Updated: 11-5-20