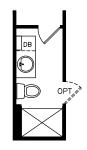

## Irontown

Classic Series - Single Section

880 SQ. FT. (Approximate) 2 Bedrooms, 2 Baths

Last Updated: 6-24-21

OPTIONAL SHOWER

OPTIONAL DOOR