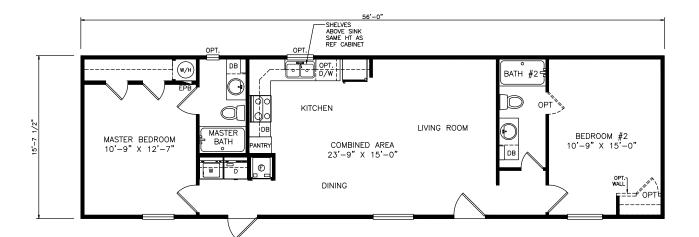

## Irontown

Classic Series - Single Section

880 SQ. FT. (Approximate) 2 Bedrooms, 2 Baths

Last Updated: 6-24-21

OPTIONAL SHOWER

OPTIONAL DOOR