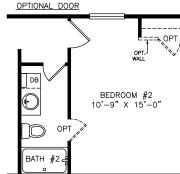

## Irontown

Classic Series - Single Section

880 SQ. FT. (Approximate) 2 Bedrooms, 2 Baths

Last Updated: 6-24-21

OPTIONAL SHOWER

OPTIONAL DOOR