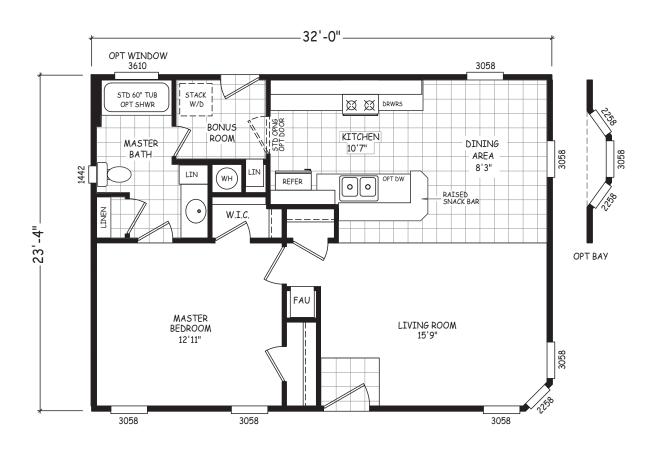

## Humbolt

Landmark Series

747 SQ. FT. (Approximate) 1 Bedroom, 1 Bath

Last Updated: 12-14-20