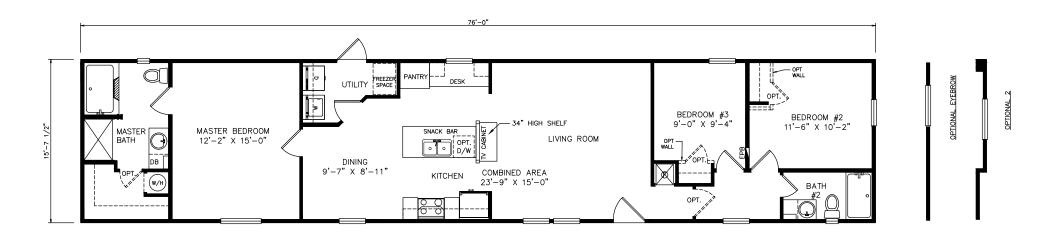

## Holden

Classic Series - Single Section

1,193 SQ. FT. (Approximate) 3 Bedrooms, 2 Baths

Last Updated: 6-24-21