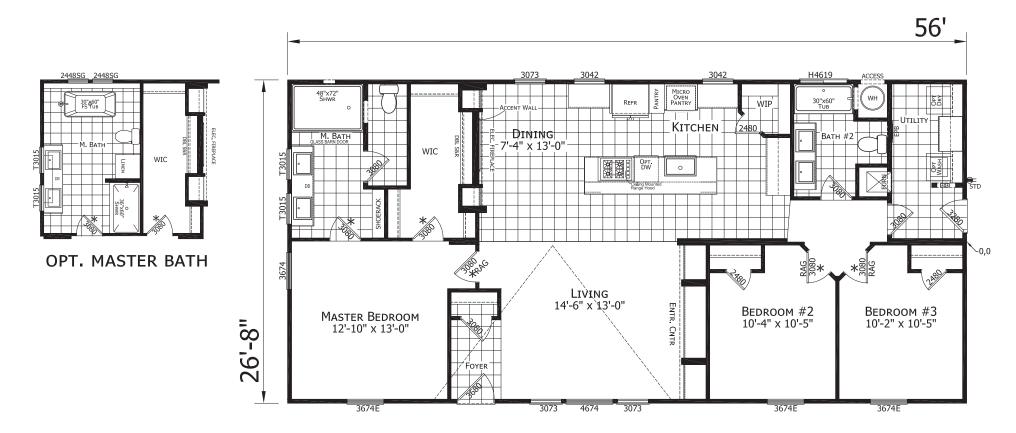

## Hobson

**Odyssey Series** 

1,493 SQ. FT. (Approximate) 3 Bedroom, 2 Bath

Last Updated: 11-21-22