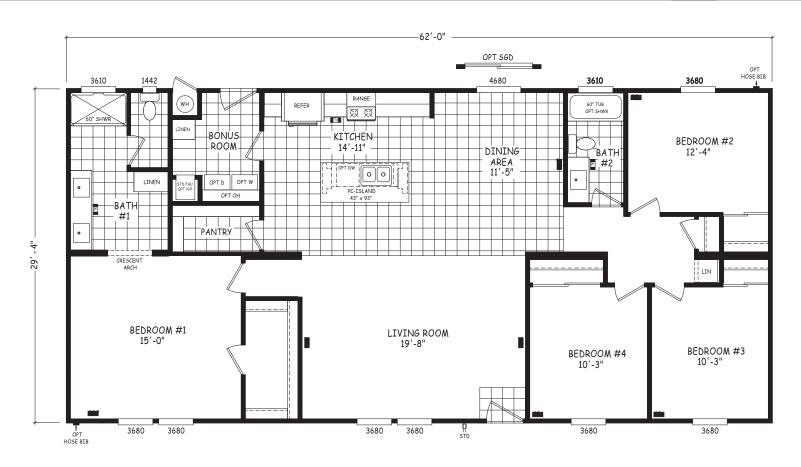

## Hillrose

Pinnacle Series

1,818 SQ. FT. (Approximate) 4 Bedroom, 2 Bath

Last Updated: 8-22-22